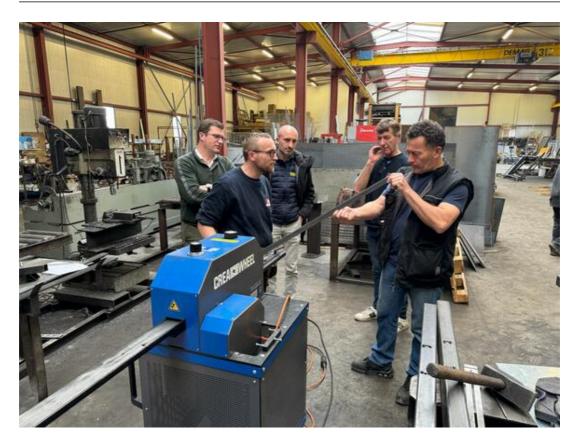

## WHEEL demonstration dates in France

In February, we travelled to Brittany to present the CREA-WHEEL flat steel straightening machine to French metalworkers. Pierrick Chapron from MMT Métallerie has already put the CREA-WHEEL into operation and is enthusiastic about its practical application. On our trip, we had the opportunity to present the latest developments and possible applications of the WHEEL to Nicolas Massart from Rubix. He was also impressed by the simplicity and precision of our machine. We would like to thank MMT for their hospitality and the great feedback on the CREA-WHEEL.