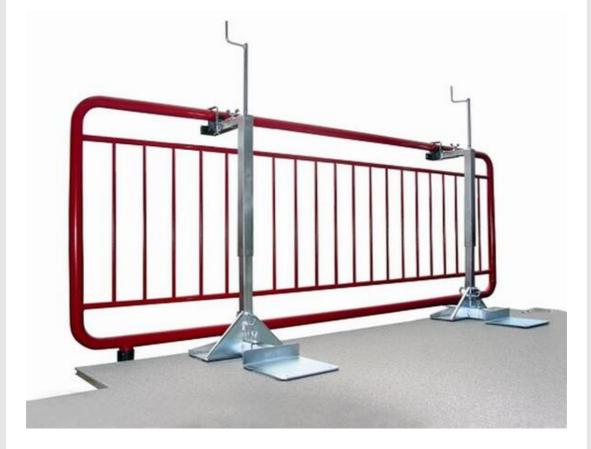

## Save on labour with our assembly supports

The challenges on assembly sites are always the same: the purely manual work could be done by a single person - but a second person is only needed for ancillary tasks such as holding and carrying. This makes little sense from a business perspective.

What if you could do without the second person in future? Our assembly aids fulfil precisely this purpose. A small investment, a lot of profit.

**TO THE VIDEO in German** 

CREAMETAL AG Bielstrasse 14 CH-3273 Kappelen