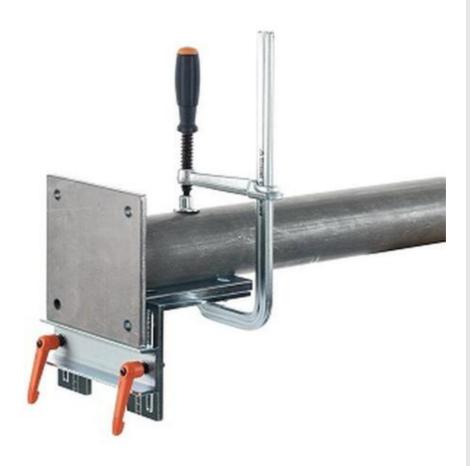

## The plate gauge for steel construction

The CREA-HEAVY panel gauge - lightweight yet robust. The height offset of the panel can be set to the desired value using the measuring scale. A screw clamp is used to quickly position the gauge and place the panel on it. This makes it easy to equalise tolerances. Simply attach the panel at the correct height and positioned laterally. The CREA-HEAVY is the "third hand" that is otherwise always missing. **The price for the CREA-HEAVY** is CHF 260 excluding VAT.