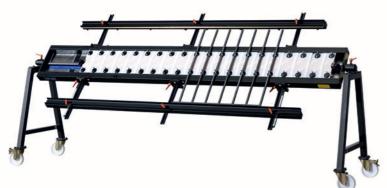

### GREAMMHEEL

#### Rational metal straightening

With this machine-building innovation, you can straighten lath or flat steel five times faster and more efficiently than ever before. The CREA-WHEEL is easy to use. Just set the stack thickness in two seconds and off you go. The stack is automatically fed onto the infeed rail and out the other side by turning the WHEEL. You stack ten packs per minute.