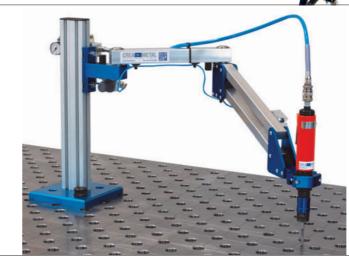

### **CREA** TAPP

## Thread-cutting – fast, accurate and perpendicular

CREA-TAPP, the thread-cutting device cuts accurate and perpendicular threads. Powerful pneumatic motor with right-left rotation and push-pull control. Significant reduction of wear and tear and damage to the cutting tools.