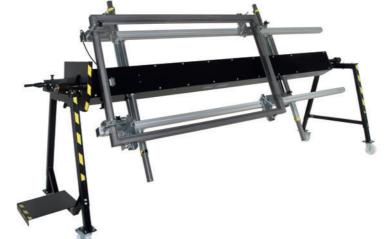

#### Welding gauge for frame construction

The "one man device": Setting outer dimensions, inserting profiles, adjusting height differences and completing welds on both sides. Perfectly suited for steel windows, fire protection doors or angle steel frames: Produce perfect frames with CREA-SWISS – quickly, accurately and profitably.