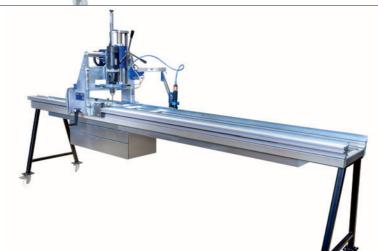

### GREANDRILL

#### Multifunctional drilling center – our bestseller

Clamp the workpiece and start drilling. Thanks to CREA-DRILL time-consuming measuring, scribing and punching is no longer necessary. With at least 50% time savings, it is ideal for efficient individual and series production. In addition to conventional drilling, flow hole and thread forming as well as core drilling are made easy. Significantly reduces manufacturing costs.