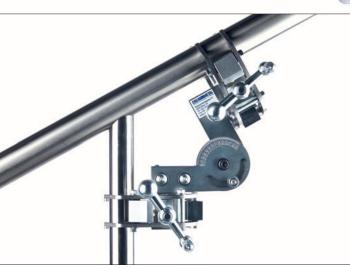

### **CREA** TAPP

## Thread-cutting – fast, accurate and perpendicular

CREA-TAPP, the thread-cutting device cuts accurate and perpendicular threads. Powerful pneumatic motor with right-left rotation and push-pull control. Significant reduction of wear and tear and damage to the cutting tools.