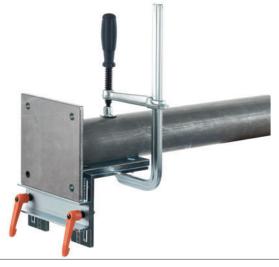

## Tube centring device for fast and accurate centring and clamping of tubes

The tube centring device, an innovative tool for correctly aligned butt joints of tubes. The entire weld seam is accessible with the weld torch. Clamping jaws also center tubes of different diameters.