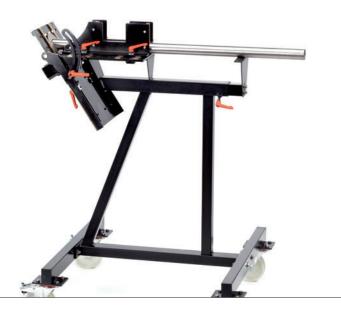

## Post welding jig for head, foot and end plates and handrail shells

Post welding jig for fast and efficient welding of plates and handrail shells. Simply set the end stops to the desired values with the help of the measuring scales. Symmetrical or off-centre positioning and welding of plates, for individual or series production. Fast, accurate and efficient.