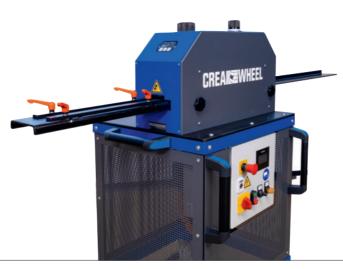

### GREAMMHEEL

#### Rational metal straightening

With this machine-building innovation, you can straighten lath or flat steel five times faster and more efficiently than ever before. The CREA-WHEEL is easy to use. Just set the stack thickness in two seconds and off you go. The stack is automatically fed onto the infeed rail and out the other side by turning the WHEEL. You stack ten packs per minute.