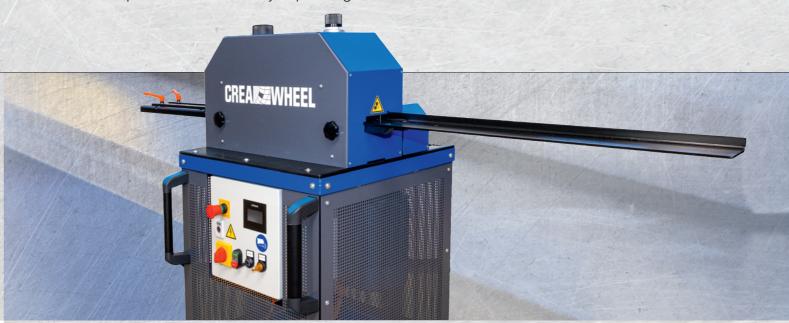

### GREAMMHEEL

#### Rational metal straightening

With this machine-building innovation, you can straighten lath or flat steel five times faster and more efficiently than ever before. The CREA-WHEEL is easy to use. Just set the stack thickness in two seconds and off you go. The stack is automatically fed onto the infeed rail and out the other side by turning the WHEEL. You stack ten packs per minute.