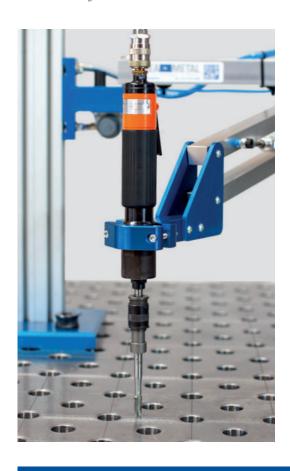

### Pneumatic engine

The strong pneumatic engine has forward and reverse positions with a push-pull control. Allows for cutting and shaping threads from M4 to M12.

### Design

The CREA-TAPP thread tapping device convinces by its sturdy and durable design. All moving parts are supported by ball bearings. The machine holder is universal. Electrical threading machines or drilling machines are also mountable. The travel is 360 mm. The balance is set via the pressure reducer. The tools are mounted using a quick coupler.