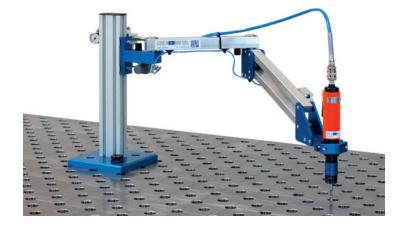

## **FAST, PRECISE AND VERTICAL THREADING**

With the CREA-TAPP thread tapping device all your employees will be able to cut precise and vertical threads. All threading works quickly and easily.

The strong pneumatically operated engine cuts threads from M4 to M12. The ball bearing supported CREA-TAPP keeps the pneumatic engine in a vertical position and transduces the torque completely, significantly reducing wear and tear and damages to the cutting tools. The device has a comfortably large working radius of 800 mm.

### **Easy handling**

The CREA-TAPP eliminates all exertion, since the device completely transduces the entire torque and the weight. The ball bearing supported design and the large working radius of 800 mm make it comfortably easy to swivel the CREA-TAPP into the desired cutting position.

### Design

The CREA-TAPP thread tapping device convinces by its sturdy and durable design. All moving parts are supported by ball bearings. The machine holder is universal. Electrical threading machines or drilling machines are also mountable. The travel is 360 mm. The balance is set via the pressure reducer. The tools are mounted using a quick coupler.