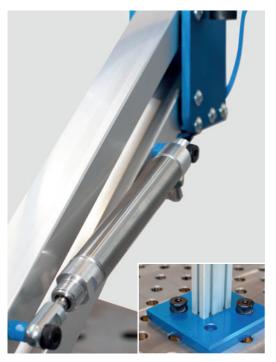

### **Easy handling**

The CREA-TAPP eliminates all exertion, since the device completely transduces the entire torque and the weight. The ball bearing supported design and the large working radius of 800 mm make it comfortably easy to swivel the CREA-TAPP into the desired cutting position.

### Design

The CREA-TAPP thread tapping device convinces by its sturdy and durable design. All moving parts are supported by ball bearings. The machine holder is universal. Electrical threading machines or drilling machines are also mountable. The travel is 360 mm. The balance is set via the pressure reducer. The tools are mounted using a quick coupler.