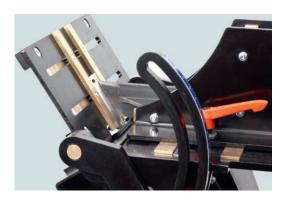

#### Set measurements

Using measuring scales, end stops can easily be set to desired positions. Symmetrical or off-centre positioning and welding of plates, for individual or series production.