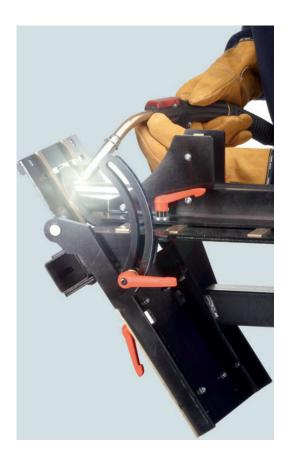

### Components

With the CREA-FIX post welding jig, you can position round, square, T and L-steel posts. Large or small plates as well as handrail shells are attached very easily. The components hold in the correct angle without additional aids.

### Set angle

You can set the angle exactly from 0 to 90 degrees. You can simply read the desired value and fix the settings with the practical clamping levers of the CREA-FIX.

Save 50% of your time thanks to the CREA-FIX post welding jig. With the slide plates and clamping levers, you can attach your components simply and quickly and can weld quickly, accurately and efficiently.