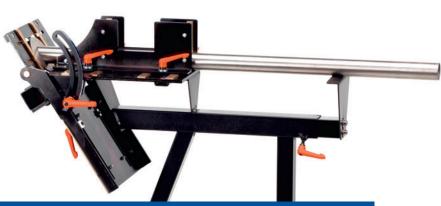

#### Set measurements

Using measuring scales, end stops can easily be set to desired positions. Symmetrical or off-centre positioning and welding of plates, for individual or series production.

### Setup

The CREA-FIX can be set up at any workstation. The slide plates are set simply and quickly. You can read the measurements directly from the integrated measuring scales. Depending on the plate, the head is height-adjustable and you can move it within seconds, including for frontal assemblies.

### Components

With the CREA-FIX post welding jig, you can position round, square, T and L-steel posts. Large or small plates as well as handrail shells are attached very easily. The components hold in the correct angle without additional aids.

### Set angle

You can set the angle exactly from 0 to 90 degrees. You can simply read the desired value and fix the settings with the practical clamping levers of the CREA-FIX.

Save 50% of your time thanks to the CREA-FIX post welding jig. With the slide plates and clamping levers, you can attach your components simply and quickly and can weld quickly, accurately and efficiently.