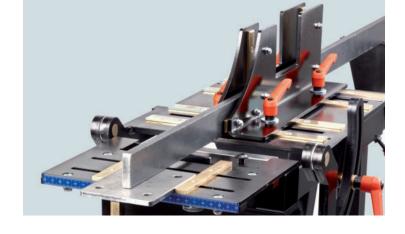

### Components

With the CREA-FIX post welding jig, you can position round, square, T and L-steel posts. Large or small plates as well as handrail shells are attached very easily. The components hold in the correct angle without additional aids.

### Set angle

You can set the angle exactly from 0 to 90 degrees. You can simply read the desired value and fix the settings with the practical clamping levers of the CREA-FIX.

Save 50% of your time thanks to the CREA-FIX post welding jig. With the slide plates and clamping levers, you can attach your components simply and quickly and can weld quickly, accurately and efficiently.