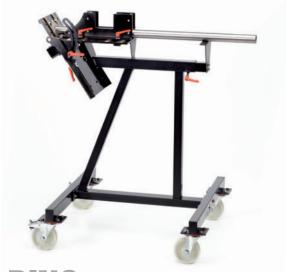

# **CREA-FIX POST WELDING JIG**

# **FAST AND EFFICIENT WELDING OF PLATES AND HANDRAIL SHELLS**

Post welding jig for fast and efficient welding of plates and handrail shells. Whether railing posts, pillars or smaller supports in metalwork: once set up, you can produce individual parts and series parts with the CREA-FIX. Insert components and weld - fast, accurate and efficient.

### Setup

The CREA-FIX can be set up at any workstation. The slide plates are set simply and quickly. You can read the measurements directly from the integrated measuring scales. Depending on the plate, the head is height-adjustable and you can move it within seconds, including for frontal assemblies.