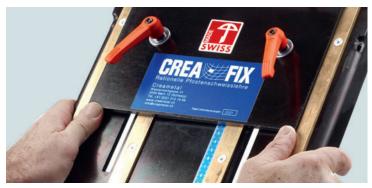

#### Set measurements

Using measuring scales, end stops can easily be set to desired positions. Symmetrical or off-centre positioning and welding of plates, for individual or series production.

### Setup

The CREA-FIX can be set up at any workstation. The slide plates are set simply and quickly. You can read the measurements directly from the integrated measuring scales. Depending on the plate, the head is height-adjustable and you can move it within seconds, including for frontal assemblies.