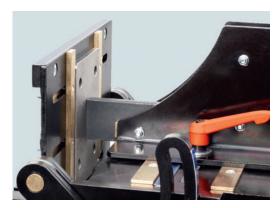

### Setup

The CREA-FIX can be set up at any workstation. The slide plates are set simply and quickly. You can read the measurements directly from the integrated measuring scales. Depending on the plate, the head is height-adjustable and you can move it within seconds, including for frontal assemblies.

### Components

With the CREA-FIX post welding jig, you can position round, square, T and L-steel posts. Large or small plates as well as handrail shells are attached very easily. The components hold in the correct angle without additional aids.