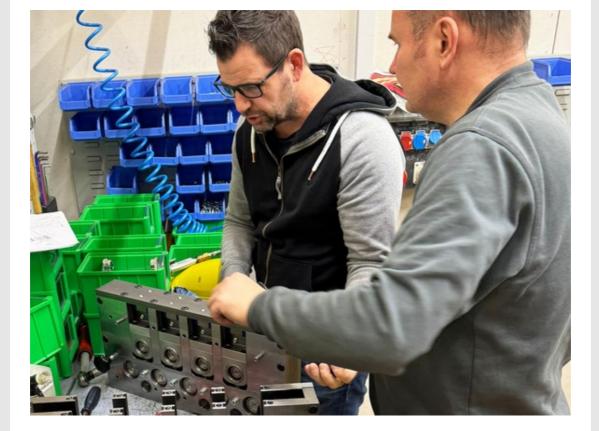

# From production: straightening machine for round and square steel

Our straightening machine for round and square steel CREA-WHEEL (RRM) is impressing more and more customers throughout Europe. With **precision and Swiss-made quality**, it straightens round, square and flat steel and sets new standards in metal processing. The high demand makes us proud - so much so that we were allowed to work extra shifts at the end of the year. Many thanks to our customers and partners for their trust!

#### Pictures from production

CREA METAL Kreative Lösungen in Metall

**CREAMETAL AG** Bielstrasse 14 CH-3273 Kappelen

T: +41 31 310 18 88 F. +41 31 310 18 89

info@creametal.ch www.creametal.ch