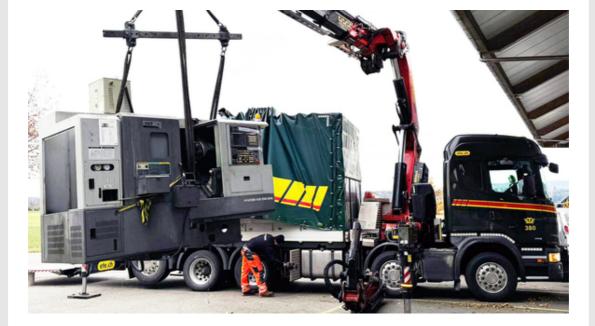

# Machine park expansion: the new lathe has been delivered

With **the modern Hyundai-Kia SKT21L**, we are setting new standards in our metal processing. It enables even more efficient and precise turning, whether for individual pieces or series. Thanks to modern control systems, we can respond even more flexibly to your requirements.

Pictures of the delivery