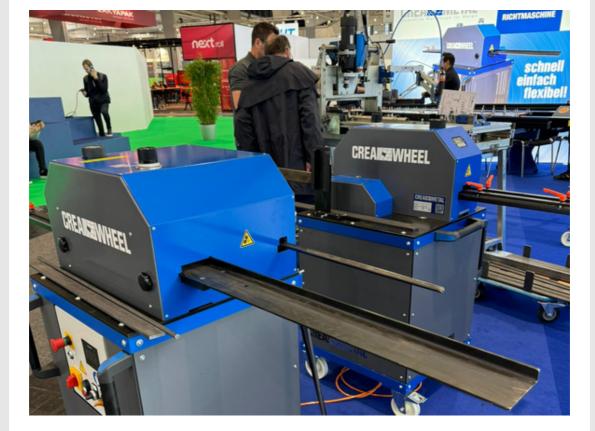

# Machine park expansion: the new lathe has been delivered

With **the modern Hyundai-Kia SKT21L**, we are setting new standards in our metal processing. It enables even more efficient and precise turning, whether for individual pieces or series. Thanks to modern control systems, we can respond even more flexibly to your requirements.

Pictures of the delivery