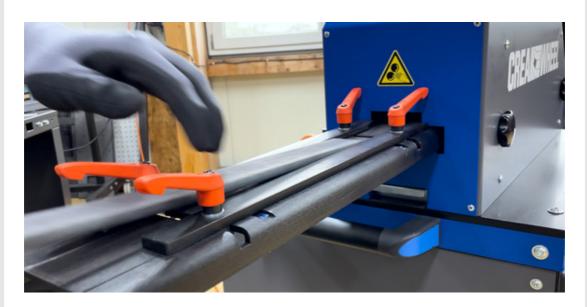

### **CREA-WHEEL in the new VIDEO**

In this trailer video, we demonstrate how the CREA-WHEEL straightens crooked flat steel with maximum precision and efficiency. With some new functions and simplifications that our current model offers. Our straightening machine stands for quality and reliability that you will feel in every application.

- High-precision straightening of curved flat steel
- Efficient operation thanks to simple adjustment functions
- Optimised production processes

TO THE VIDEO

GOODBYE DAMIEN

**WELCOME ANDREAS** 