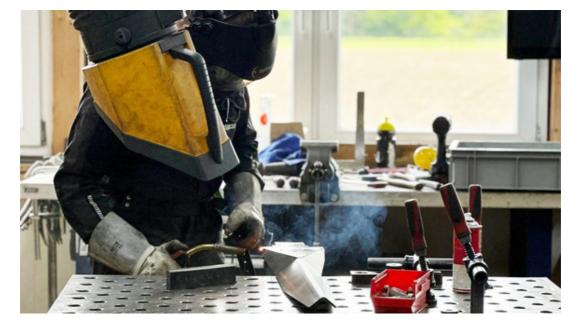

### **CREA-WHEEL in the new VIDEO**

In this trailer video, we demonstrate how the CREA-WHEEL straightens crooked flat steel with maximum precision and efficiency. With some new functions and simplifications that our current model offers. Our straightening machine stands for quality and reliability that you will feel in every application.

- High-precision straightening of curved flat steel
- Efficient operation thanks to simple adjustment functions
- Optimised production processes

TO THE VIDEO

GOODBYE DAMIEN

**WELCOME ANDREAS** 