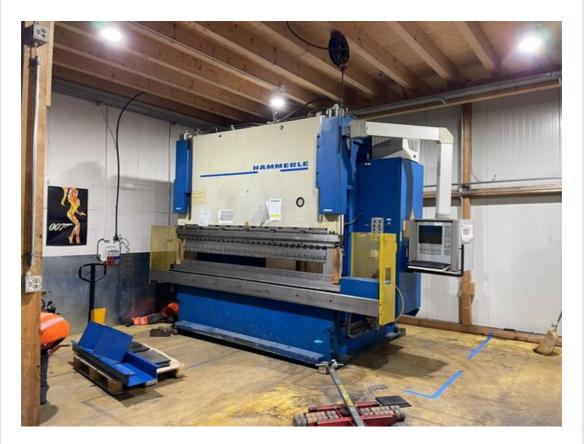

#### New machine for the machine manufacturer

In November, we received a second-hand Hämmerle folding press - a milestone for sheet metal production in our company! 14 tonnes of Swiss engineering expertise are at our disposal in Kappelen. With constant precision during bending and consistent pressure distribution via a patented hydrocushion, we will take our sheet metal production to a new level. Even the most complicated bending sequences with different angles in a single operation, we can realise easely. The CNC machine control gives us full control over the production process.