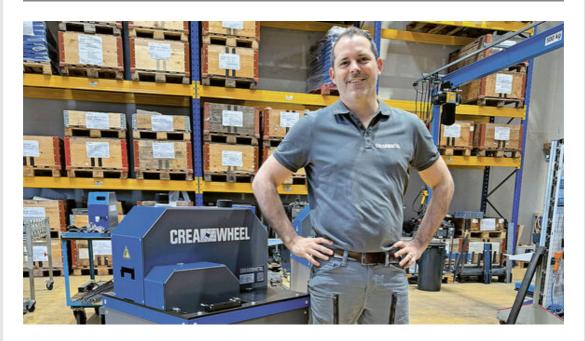

## The CREA-WHEEL straightening machine for round an square steel in action.

Our new Straightening Machine for Round and Square Steel sets new standards in steel processing:

- Straightens flat steel, square steel, and round steel
- Can be retrofitted to existing CREA-WHEEL straightening machines
- Ideal for metal processing, railing construction, and metalworking

The machine has been on the market for six months – and demand is enormous. The delivery of new machines and retrofits is in full swing.