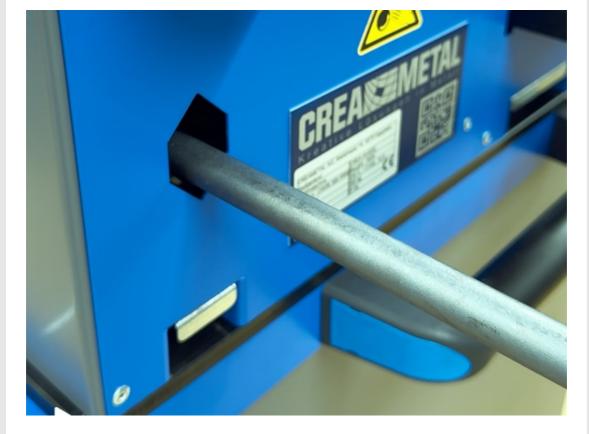

## The CREA-WHEEL straightening machine for round an square steel in action.

Our new Straightening Machine for Round and Square Steel sets new standards in steel processing:

- Straightens flat steel, square steel, and round steel
- Can be retrofitted to existing CREA-WHEEL straightening machines
- Ideal for metal processing, railing construction, and metalworking

The machine has been on the market for six months – and demand is enormous. The delivery of new machines and retrofits is in full swing.